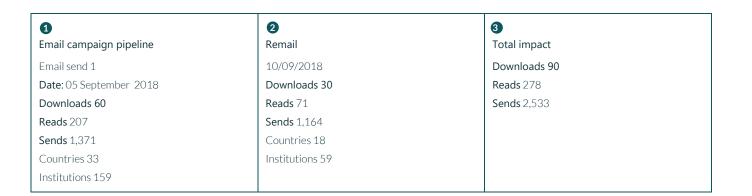

#### VOLTA FINANCE SUMMARY YTD

05/09/2018 Volta Finance (VTA): Initiation - Delivering the structured finance opportunity

| COMPANY IMPACT             |       |  |  |  |
|----------------------------|-------|--|--|--|
| Total reports              | 1     |  |  |  |
| Total sends                | 2,533 |  |  |  |
| Total readers              | 278   |  |  |  |
| Number of countries        | 35    |  |  |  |
| Number of institutions     | 201   |  |  |  |
| Number of Monthly features | 1     |  |  |  |