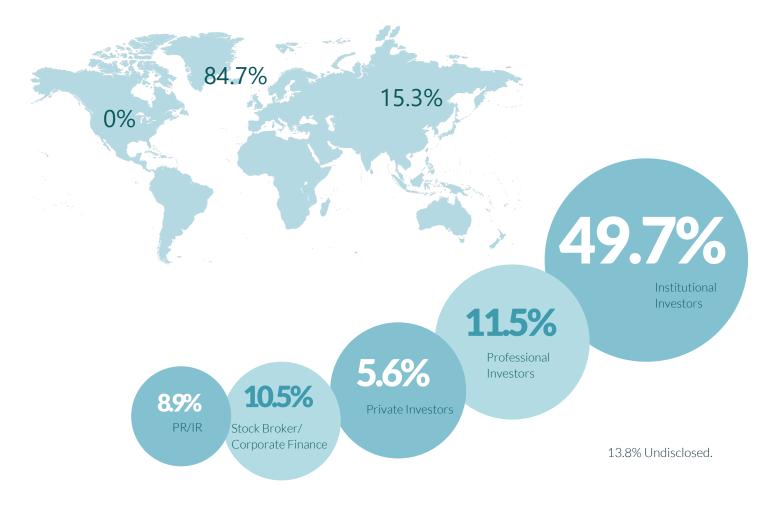

#### VOLTA FINANCE SUMMARY YTD

05/09/2018 Volta Finance (VTA): Initiation - Delivering the structured finance opportunity

| COMPANY IMPACT             |       |  |  |  |
|----------------------------|-------|--|--|--|
| Total reports              | 1     |  |  |  |
| Total sends                | 2,533 |  |  |  |
| Total readers              | 278   |  |  |  |
| Number of countries        | 35    |  |  |  |
| Number of institutions     | 201   |  |  |  |
| Number of Monthly features | 1     |  |  |  |